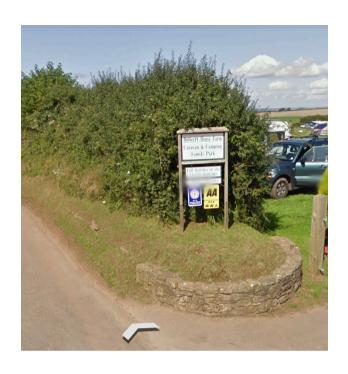

Once you reach
Malborough, you are not
far away. Keep following
your sat nav and the
brown signs to Bolberry
House Farm Caravan And
Camping until you get to
the main signposted
entrance into the caravan
park shown on the right
(about 1 mile after
Malborough).

## DRIVE PAST THIS ENTRANCE UNTIL AROUND 150 METRES LATER YOU SEE THIS SIGN:

TURN RIGHT immediately before old building as shown by the arrow below:

Follow the road (slowly as bumpy) down past the owners farm house on your right and then around the side of the farmhouse to the right until you see these posts leading up to our paddock straight ahead of you: