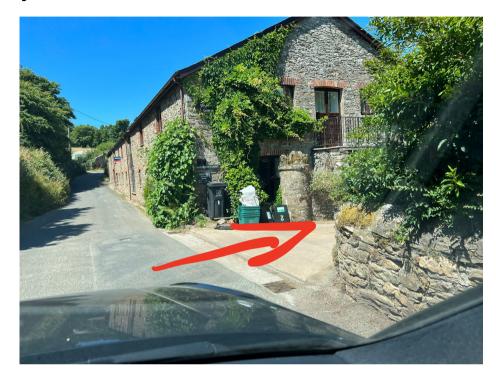

## DRIVE PAST THIS ENTRANCE UNTIL AROUND 150 METRES LATER YOU SEE THIS SIGN:

TURN RIGHT immediately before old building as shown by the arrow below:

Follow the road (slowly as bumpy) down past the owners farm house on your right and then around the side of the farmhouse to the right until you see these posts leading up to our paddock straight ahead of you:

Drive through the gates following the narrow track up to the paddock where you will see our caravan just ahead of you to the right of the track.

Park nose to nose with Emma's car as shown below: