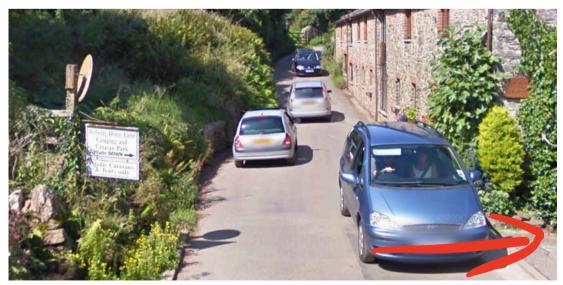

## DRIVE PAST THIS ENTRANCE UNTIL AROUND 150 METRES LATER YOU SEE THIS SIGN:

TURN RIGHT immediately before old building as shown by the arrow below:

Follow the road (slowly as bumpy) down past the owners farm house on your right and then around the side of the farmhouse to the right until you see these posts leading up to our paddock straight ahead of you: