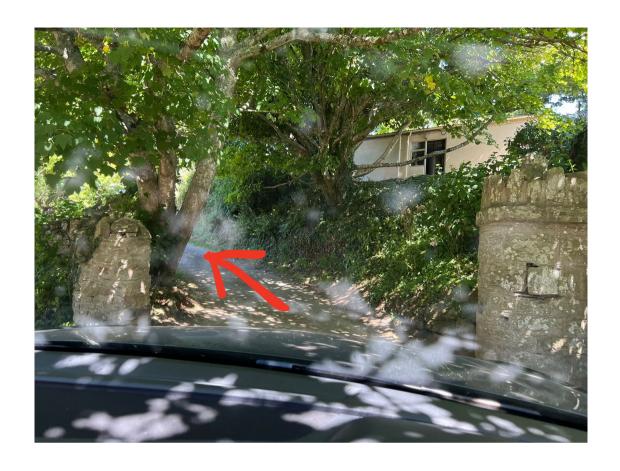

## DRIVE PAST THIS ENTRANCE UNTIL AROUND 150 METRES LATER YOU SEE THIS SIGN:

TURN RIGHT immediately before old building as shown by the arrow below:

Follow the road (slowly as bumpy) down past the owners farm house on your right and then around the side of the farmhouse to the right until you see these posts leading up to our paddock straight ahead of you: