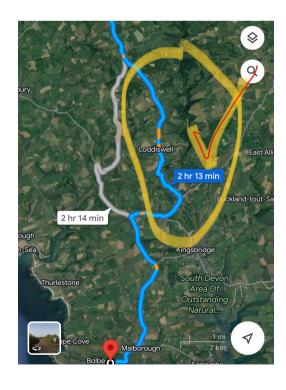

All sat navs now seem to be sending people down some narrow country lanes, so the easiest way to avoid this is to set your sat nav for Bolberry House Farm & Caravan Park, then add "Loddiswell" as a stop on the way.

Once you reach
Malborough, you are not
far away. Keep following
your sat nav and the
brown signs to Bolberry
House Farm Caravan And
Camping until you get to
the main signposted
entrance into the caravan
park shown on the right
(about 1 mile after
Malborough).