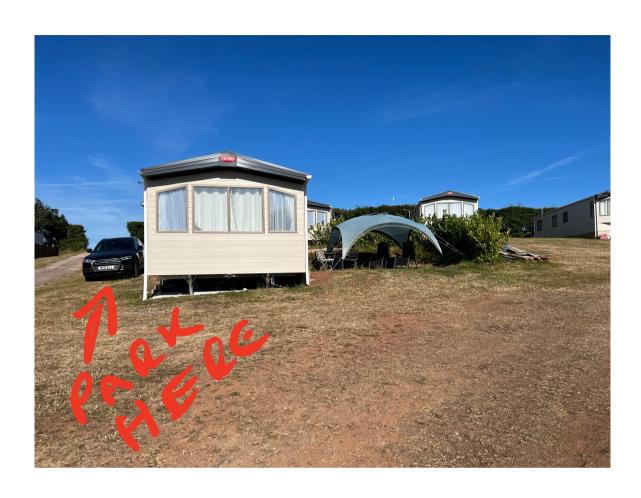

Drive through the gates following the narrow track up to the paddock where you will see our caravan just ahead of you to the right of the track.

Park nose to nose with Emma's car as shown below: